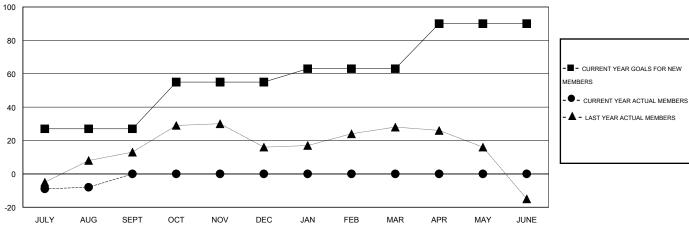

#### GOALS AND ACTUAL MEMBERS CUMULATIVE

|                                   |    | 1                              |                     |              |     |
|-----------------------------------|----|--------------------------------|---------------------|--------------|-----|
| DROPPED CLUBS: 0  DROPPED MEMBERS |    | 11 CLUBS OF 54 ADDED 1 OR MORE | GENDER DISTRIBUTION |              |     |
|                                   |    | NEW MEMBERS                    | MALE 1,405 (76.99%) |              |     |
|                                   |    |                                | FEMALE              | 420 (23.01%) |     |
|                                   |    |                                |                     |              |     |
| DECEASED                          | 4  | CLICK HERE FOR HEALTH          |                     |              | 327 |
| CLUB CANCELLED                    | 0  | ASSESSMENT DATA                | FAMILY UNIT MEMBERS |              |     |
| OTHER                             | 26 |                                | HEAD OF HOUSEHOLD   |              | 161 |
| TOTAL                             | 30 |                                | NON-HEAD OF HOUSEHO | 166          |     |

## **LOCATION ILLINOIS**

 $\mathsf{GMT}\;\mathsf{CA}\;1$ 

|                             |                  | Clubs             |                  |                  | Members                     |                    |                                     |                    |                  |
|-----------------------------|------------------|-------------------|------------------|------------------|-----------------------------|--------------------|-------------------------------------|--------------------|------------------|
|                             | RESUL            | LTS FOR 2016-2017 | •                |                  | RESULTS FOR 2016-2017       |                    |                                     |                    |                  |
| QUARTER                     | NEW CLUB<br>GOAL | NEW CLUBS         | DROPPED<br>CLUBS | NET<br>GAIN/LOSS | QUARTER                     | NEW MEMBER<br>GOAL | CHARTER AND<br>NEW MEMBERS<br>ADDED | DROPPED<br>MEMBERS | NET<br>GAIN/LOSS |
| JULY/AUG/SEPT               | 1                | 0                 | 0                | 0                | JULY/AUG/SEPT               | 27                 | 22                                  | 30                 | -8               |
| OCT/NOV/DEC                 | 1                | 0                 | 0                |                  | OCT/NOV/DEC                 | 28                 | 0                                   | 0                  | 0                |
| JAN/FEB/MAR<br>APR/MAY/JUNE | 0<br>1           | 0                 | 0                | 0                | JAN/FEB/MAR<br>APR/MAY/JUNE | 8<br>27            | 0                                   | 0<br>0             | 0                |