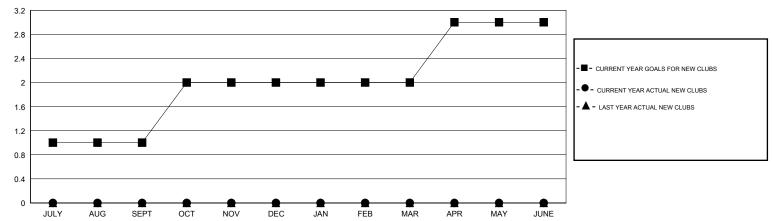

#### GOALS AND ACTUAL NEW CLUBS CUMULATIVE

## **LOCATION ILLINOIS**

 $\mathsf{GMT}\;\mathsf{CA}\;1$ 

|                             |                  | Clubs             |                  |                  | Members                     |                    |                                     |                    |                  |
|-----------------------------|------------------|-------------------|------------------|------------------|-----------------------------|--------------------|-------------------------------------|--------------------|------------------|
|                             | RESUL            | LTS FOR 2016-2017 | •                |                  | RESULTS FOR 2016-2017       |                    |                                     |                    |                  |
| QUARTER                     | NEW CLUB<br>GOAL | NEW CLUBS         | DROPPED<br>CLUBS | NET<br>GAIN/LOSS | QUARTER                     | NEW MEMBER<br>GOAL | CHARTER AND<br>NEW MEMBERS<br>ADDED | DROPPED<br>MEMBERS | NET<br>GAIN/LOSS |
| JULY/AUG/SEPT               | 1                | 0                 | 0                | 0                | JULY/AUG/SEPT               | 27                 | 22                                  | 30                 | -8               |
| OCT/NOV/DEC                 | 1                | 0                 | 0                |                  | OCT/NOV/DEC                 | 28                 | 0                                   | 0                  | 0                |
| JAN/FEB/MAR<br>APR/MAY/JUNE | 0<br>1           | 0                 | 0                | 0                | JAN/FEB/MAR<br>APR/MAY/JUNE | 8<br>27            | 0                                   | 0<br>0             | 0                |